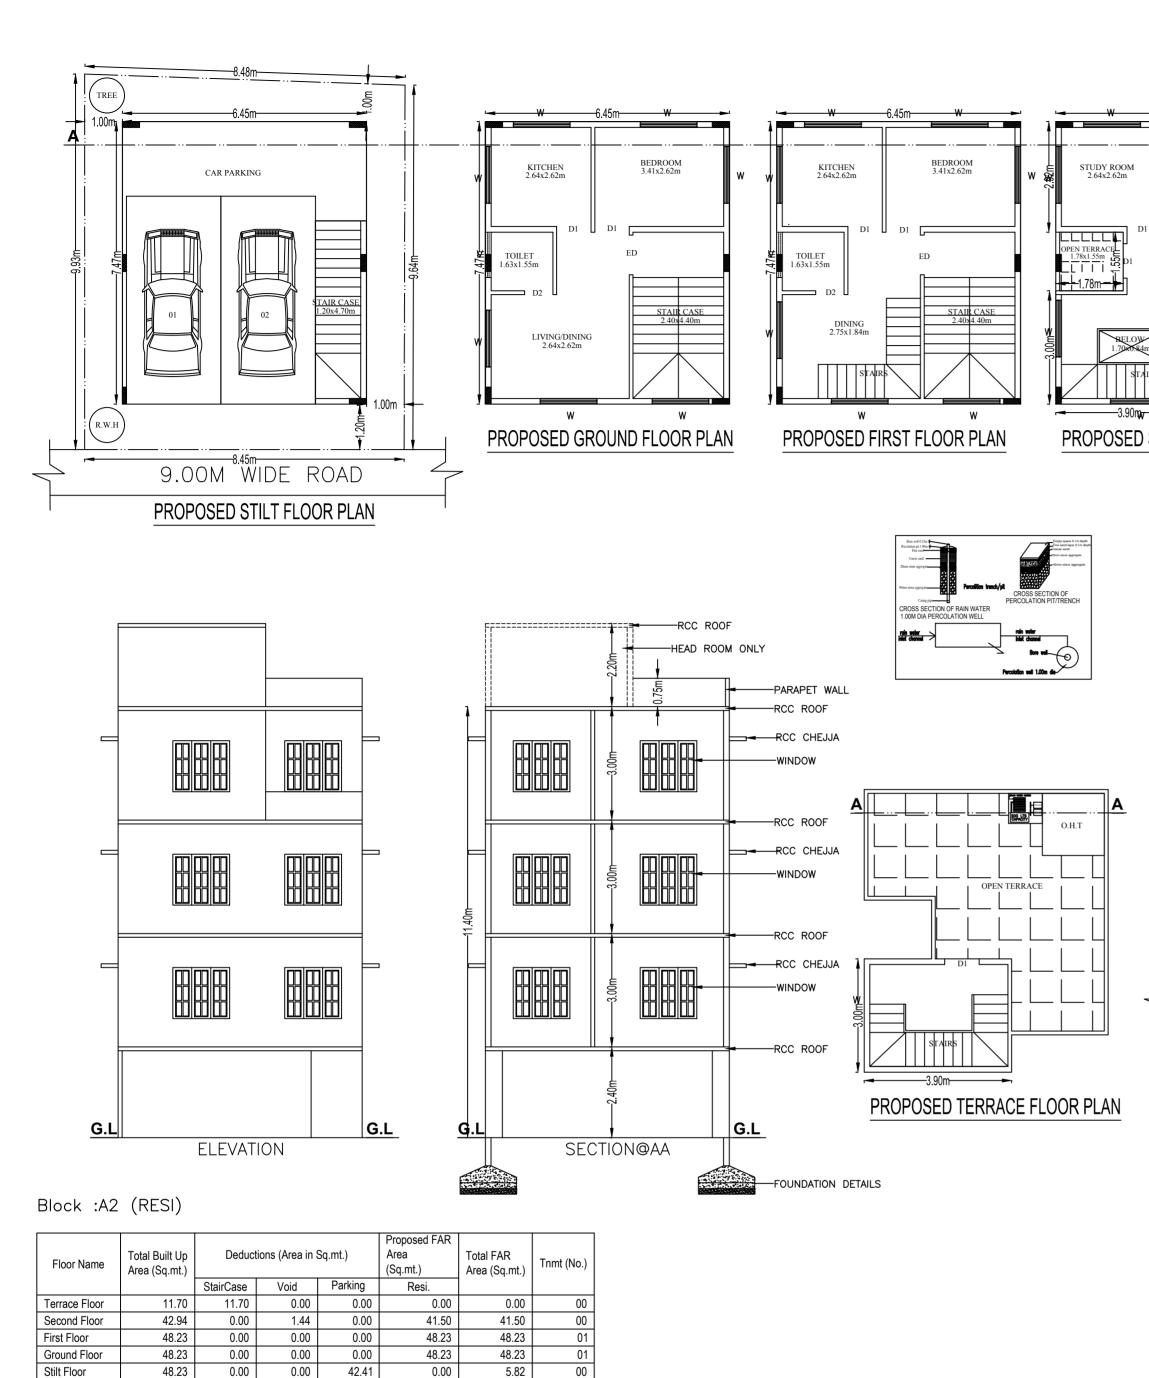

UnitBUA Table for Block :A2 (RESI)

| FLOOR                | Name                    | UnitBUA Type | UnitBUA Area | Carpet Area | No. of Rooms | No. of Tenement |
|----------------------|-------------------------|--------------|--------------|-------------|--------------|-----------------|
| GROUND<br>FLOOR PLAN | SPLIT gf-01             | FLAT         | 48.23        | 32.77       | 4            | 1               |
| FIRST FLOOR<br>PLAN  | SPLIT split<br>tenement | FLAT         | 89.73        | 69.87       | 4            | 1               |
| SECOND<br>FLOOR PLAN | SPLIT split<br>tenement | FLAT         | 0.00         | 0.00        | 4            | 0               |
| Total:               | -                       | -            | 137.96       | 102.64      | 12           | 2               |

FAR & Tenement Details

| Block        | No. of Same<br>Bldg | Total Built Up<br>Area (Sq.mt.) | Deduction | Proposed<br>FAR Area<br>(Sq.mt.) |         |        |
|--------------|---------------------|---------------------------------|-----------|----------------------------------|---------|--------|
|              |                     |                                 | StairCase | Void                             | Parking | Resi.  |
| A2 (RESI)    | 1                   | 199.33                          | 11.70     | 1.44                             | 42.41   | 137.96 |
| Grand Total: | 1                   | 199.33                          | 11.70     | 1.44                             | 42.41   | 137.96 |
|              | '                   | 100.00                          | 11.70     | 1.44                             | 12.71   | 107.00 |

Total Number of Same Blocks 199.33 11.70 1.44 42.41 137.96 143.78 Total: SCHEDULE OF JOINERY:

1.44

42.41

137.96

143.78

02

02

11.70

199.33

| BLOCK NAME | NAME | LENGTH | HEIGHT | NOS |
|------------|------|--------|--------|-----|
| A2 (RESI)  | D2   | 0.75   | 2.10   | 03  |
| A2 (RESI)  | D1   | 0.91   | 2.10   | 07  |
| A2 (RESI)  | ED   | 1.05   | 2.10   | 02  |
|            |      | /.     |        |     |

SCHEDULE OF JOINERY:

Total:

| NAME | LENGTH           | HEIGHT                            | NOS                                                   |
|------|------------------|-----------------------------------|-------------------------------------------------------|
| V    | 1.20             | 1.20                              | 03                                                    |
| W    | 1.41             | 1.20                              | 01                                                    |
| W    | 1.58             | 1.20                              | 01                                                    |
| W    | 1.64             | 1.20                              | 01                                                    |
| W    | 1.80             | 1.20                              | 21                                                    |
|      | V<br>W<br>W<br>W | V 1.20   W 1.41   W 1.58   W 1.64 | V 1.20 1.20   W 1.41 1.20   W 1.58 1.20   W 1.64 1.20 |