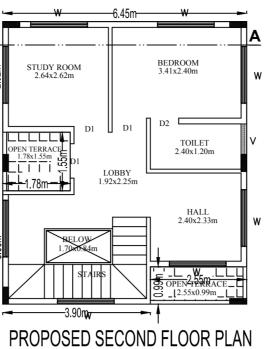

UnitBUA Table for Block :A2 (RESI)

| FLOOR                | Name                    | UnitBUA Type | UnitBUA Area | Carpet Area | No. of Rooms | No. of Tenement |
|----------------------|-------------------------|--------------|--------------|-------------|--------------|-----------------|
| GROUND<br>FLOOR PLAN | SPLIT gf-01             | FLAT         | 48.23        | 32.77       | 4            | 1               |
| FIRST FLOOR<br>PLAN  | SPLIT split<br>tenement | FLAT         | 89.73        | 69.87       | 4            | 1               |
| SECOND<br>FLOOR PLAN | SPLIT split<br>tenement | FLAT         | 0.00         | 0.00        | 4            | 0               |
| Total:               | -                       | -            | 137.96       | 102.64      | 12           | 2               |