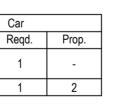

# Required Parking(Table 7a)

| Block     | Туре        | SubUse                      | Area     | Ur    | nits  |            |   |
|-----------|-------------|-----------------------------|----------|-------|-------|------------|---|
| Name      | Туре        | Subuse                      | (Sq.mt.) | Reqd. | Prop. | Reqd./Unit | Γ |
| A2 (RESI) | Residential | Plotted Resi<br>development | 50 - 225 | 1     | -     | 1          |   |
|           | Total :     |                             | -        | -     | -     | -          |   |
| Parking   |             | (Table                      | 7b)      |       |       |            | 1 |

| Vahiala Tura  |     | Reqd.         | Ac  | hieved |
|---------------|-----|---------------|-----|--------|
| Vehicle Type  | No. | Area (Sq.mt.) | No. | Area   |
| Car           | 1   | 13.75         | 2   | 2      |
| Total Car     | 1   | 13.75         | 2   | 2      |
| TwoWheeler    | -   | 13.75         | 0   |        |
| Other Parking | -   | -             | -   | 1      |
| Total         |     | 27.50         |     |        |